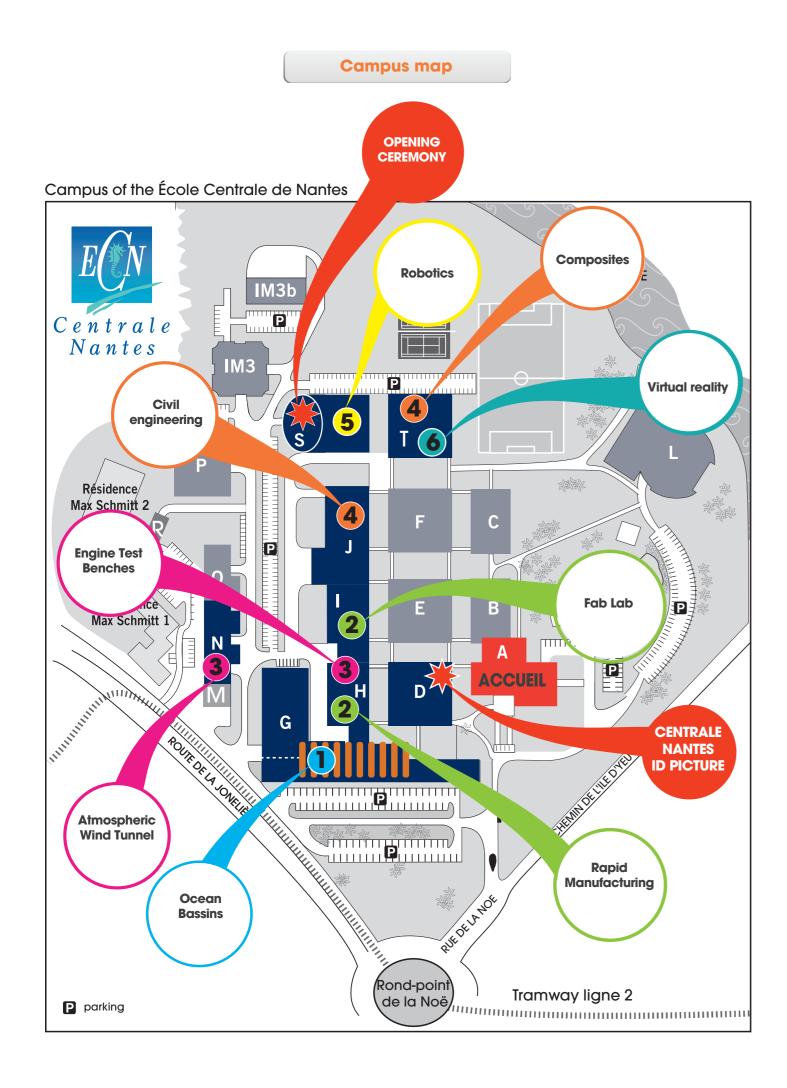

#### **CENTRALE NANTES TOUR - GROUP VISIT OF THE CAMPUS AND LABS**

| - 1 | 2 | .0 | n | 1 | 1 |
|-----|---|----|---|---|---|
| 1   | 3 | .3 | υ | V | H |

|               | G1                            | G2                                  | G3                                | G4                                | G5                                  | G6              |
|---------------|-------------------------------|-------------------------------------|-----------------------------------|-----------------------------------|-------------------------------------|-----------------|
| 14:00 - 14:35 | Ocean Bassins                 | Rapid<br>Manufacturing<br>+ Fab Lab | Engines +<br>Wind Tunnel          | Civil Engineering<br>+ Composites | Robotics                            | Virtual Reality |
| 14:45 - 15:20 | Virtual Reality               | Robotics                            | Civil Engineering<br>+ Composites | Engines +<br>Wind tunnel          | Rapid<br>Manufacturing<br>+ Fab Lab | Ocean Bassins   |
| 16:00 - 17:00 | Closing Event - Masters photo |                                     |                                   |                                   |                                     |                 |